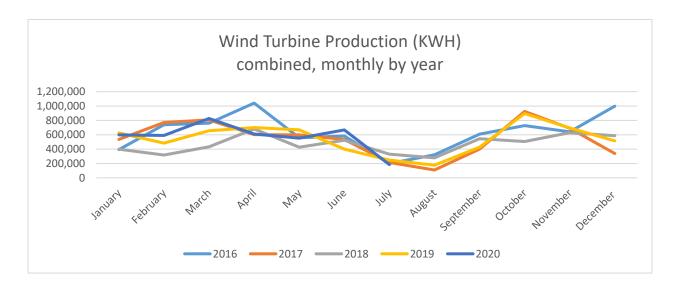

| Month     | 2016      | 2017      | 2018      | 2019      | 2020      |
|-----------|-----------|-----------|-----------|-----------|-----------|
| January   | 393,477   | 534,867   | 398,844   | 624,884   | 598,668   |
| February  | 740,655   | 771,227   | 317,618   | 484,162   | 590,960   |
| March     | 761,028   | 806,936   | 432,165   | 656,272   | 827,205   |
| April     | 1,041,382 | 601,823   | 681,026   | 699,956   | 611,169   |
| May       | 557,947   | 598,108   | 427,219   | 668,434   | 552,522   |
| June      | 583,043   | 534,662   | 523,406   | 400,456   | 667,898   |
| July      | 199,043   | 214,304   | 330,556   | 247,502   | 184,774   |
| August    | 321,326   | 109,215   | 278,651   | 176,047   |           |
| September | 609,004   | 400,210   | 545,469   | 426,860   |           |
| October   | 727,379   | 925,000   | 505,906   | 895,781   |           |
| November  | 640,522   | 690,847   | 628,416   | 695,008   |           |
| December  | 998,977   | 338,980   | 587,263   | 514,858   |           |
| Total     | 7,573,783 | 6,526,179 | 5,656,539 | 6,490,220 | 4,033,196 |