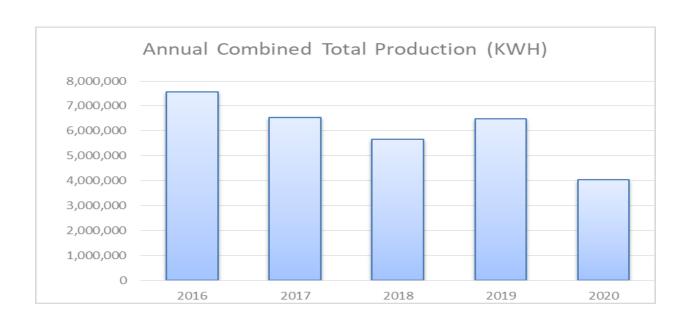

| Month     | 2016      | 2017      | 2018      | 2019      | 2020      |
|-----------|-----------|-----------|-----------|-----------|-----------|
| January   | 393,477   | 534,867   | 398,844   | 624,884   | 598,668   |
| February  | 740,655   | 771,227   | 317,618   | 484,162   | 590,960   |
| March     | 761,028   | 806,936   | 432,165   | 656,272   | 827,205   |
| April     | 1,041,382 | 601,823   | 681,026   | 699,956   | 611,169   |
| May       | 557,947   | 598,108   | 427,219   | 668,434   | 552,522   |
| June      | 583,043   | 534,662   | 523,406   | 400,456   | 667,898   |
| July      | 199,043   | 214,304   | 330,556   | 247,502   | 184,774   |
| August    | 321,326   | 109,215   | 278,651   | 176,047   |           |
| September | 609,004   | 400,210   | 545,469   | 426,860   |           |
| October   | 727,379   | 925,000   | 505,906   | 895,781   |           |
| November  | 640,522   | 690,847   | 628,416   | 695,008   |           |
| December  | 998,977   | 338,980   | 587,263   | 514,858   |           |
| Total     | 7,573,783 | 6,526,179 | 5,656,539 | 6,490,220 | 4,033,196 |