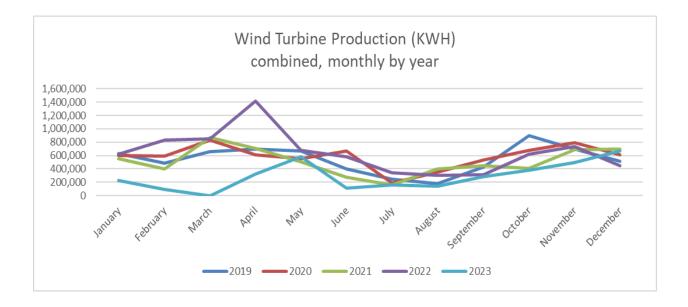

| Month     | 2019      | 2020      | 2021      | 2022      | 2023      |
|-----------|-----------|-----------|-----------|-----------|-----------|
| January   | 624,884   | 598,668   | 551,509   | 619,722   | 229,638   |
| February  | 484,162   | 590,960   | 397,869   | 828,786   | 96,412    |
| March     | 656,272   | 827,205   | 866,500   | 851,870   | 0         |
| April     | 699,956   | 611,169   | 709,639   | 1,416,112 | 326,944   |
| May       | 668,434   | 552,522   | 509,051   | 680,683   | 586,004   |
| June      | 400,456   | 667,898   | 269,811   | 578,540   | 110,175   |
| July      | 247,502   | 184,774   | 156,572   | 343,435   | 160,592   |
| August    | 176,047   | 352,244   | 400,452   | 298,933   | 143,734   |
| September | 426,860   | 531,071   | 444,730   | 311,668   | 286,900   |
| October   | 895,781   | 675,543   | 413,446   | 616,414   | 375,352   |
| November  | 695,008   | 788,202   | 685,170   | 733,123   | 495,905   |
| December  | 514,858   | 613,308   | 693,954   | 444,245   | 668,547   |
| Total     | 6,490,220 | 6,993,564 | 6,098,703 | 7,723,531 | 3,480,203 |