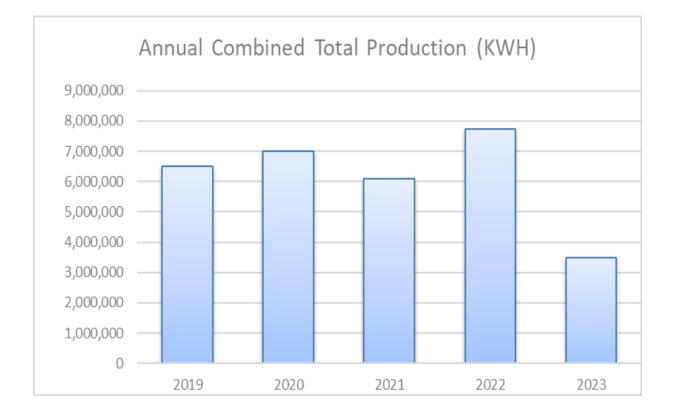

| Month     | 2019      | 2020      | 2021      | 2022      | 2023      |
|-----------|-----------|-----------|-----------|-----------|-----------|
| January   | 624,884   | 598,668   | 551,509   | 619,722   | 229,638   |
| February  | 484,162   | 590,960   | 397,869   | 828,786   | 96,412    |
| March     | 656,272   | 827,205   | 866,500   | 851,870   | 0         |
| April     | 699,956   | 611,169   | 709,639   | 1,416,112 | 326,944   |
| May       | 668,434   | 552,522   | 509,051   | 680,683   | 586,004   |
| June      | 400,456   | 667,898   | 269,811   | 578,540   | 110,175   |
| July      | 247,502   | 184,774   | 156,572   | 343,435   | 160,592   |
| August    | 176,047   | 352,244   | 400,452   | 298,933   | 143,734   |
| September | 426,860   | 531,071   | 444,730   | 311,668   | 286,900   |
| October   | 895,781   | 675,543   | 413,446   | 616,414   | 375,352   |
| November  | 695,008   | 788,202   | 685,170   | 733,123   | 495,905   |
| December  | 514,858   | 613,308   | 693,954   | 444,245   | 668,547   |
| Total     | 6,490,220 | 6,993,564 | 6,098,703 | 7,723,531 | 3,480,203 |