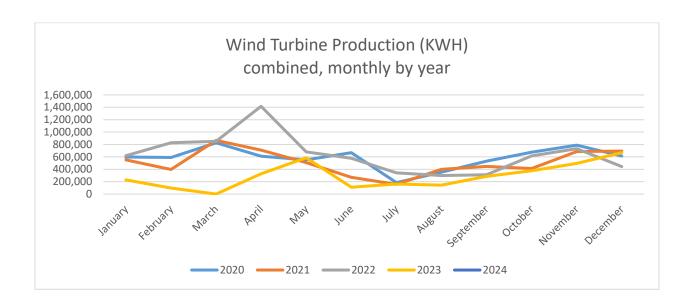

| Month     | 2020      | 2021      | 2022      | 2023      | 2024    |
|-----------|-----------|-----------|-----------|-----------|---------|
| January   | 598,668   | 551,509   | 619,722   | 229,638   | 562,049 |
| February  | 590,960   | 397,869   | 828,786   | 96,412    |         |
| March     | 827,205   | 866,500   | 851,870   | 0         |         |
| April     | 611,169   | 709,639   | 1,416,112 | 326,944   |         |
| May       | 552,522   | 509,051   | 680,683   | 586,004   |         |
| June      | 667,898   | 269,811   | 578,540   | 110,175   |         |
| July      | 184,774   | 156,572   | 343,435   | 160,592   |         |
| August    | 352,244   | 400,452   | 298,933   | 143,734   |         |
| September | 531,071   | 444,730   | 311,668   | 286,900   |         |
| October   | 675,543   | 413,446   | 616,414   | 375,352   |         |
| November  | 788,202   | 685,170   | 733,123   | 495,905   |         |
| December  | 613,308   | 693,954   | 444,245   | 668,547   |         |
| Total     | 6,993,564 | 6,098,703 | 7,723,531 | 3,480,203 | 562,049 |