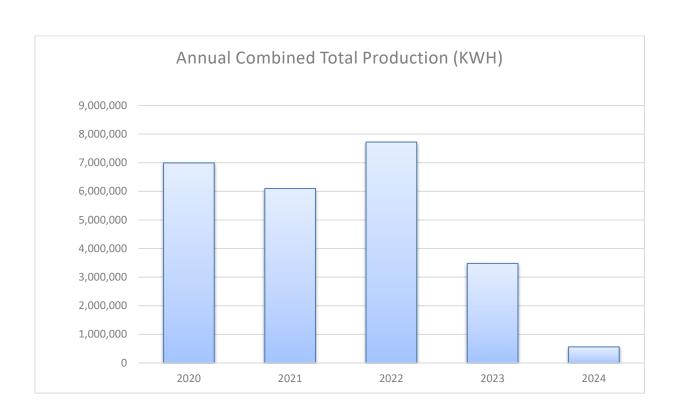

| Month     | 2020      | 2021      | 2022      | 2023      | 2024    |
|-----------|-----------|-----------|-----------|-----------|---------|
| January   | 598,668   | 551,509   | 619,722   | 229,638   | 562,049 |
| February  | 590,960   | 397,869   | 828,786   | 96,412    |         |
| March     | 827,205   | 866,500   | 851,870   | 0         |         |
| April     | 611,169   | 709,639   | 1,416,112 | 326,944   |         |
| May       | 552,522   | 509,051   | 680,683   | 586,004   |         |
| June      | 667,898   | 269,811   | 578,540   | 110,175   |         |
| July      | 184,774   | 156,572   | 343,435   | 160,592   |         |
| August    | 352,244   | 400,452   | 298,933   | 143,734   |         |
| September | 531,071   | 444,730   | 311,668   | 286,900   |         |
| October   | 675,543   | 413,446   | 616,414   | 375,352   |         |
| November  | 788,202   | 685,170   | 733,123   | 495,905   |         |
| December  | 613,308   | 693,954   | 444,245   | 668,547   |         |
| Total     | 6,993,564 | 6,098,703 | 7,723,531 | 3,480,203 | 562,049 |