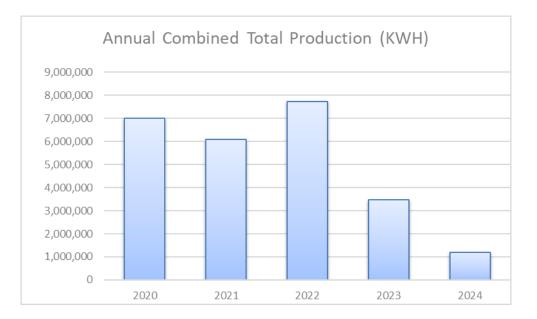

| Month     | 2020      | 2021             | 2022      | 2023      | 2024      |
|-----------|-----------|------------------|-----------|-----------|-----------|
| January   | 598,668   | 551,509          | 619,722   | 229,638   | 562,049   |
| February  | 590,960   | 397,869          | 828,786   | 96,412    | 626,503   |
| March     | 827,205   | 866,500          | 851,870   | 0         |           |
| April     | 611,169   | 709,639          | 1,416,112 | 326,944   |           |
| May       | 552,522   | 509,051          | 680,683   | 586,004   |           |
| June      | 667,898   | 269,811          | 578,540   | 110,175   |           |
| July      | 184,774   | 156,572          | 343,435   | 160,592   |           |
| August    | 352,244   | 400,452          | 298,933   | 143,734   |           |
| September | 531,071   | 444,730          | 311,668   | 286,900   |           |
| October   | 675,543   | 413,446          | 616,414   | 375,352   |           |
| November  | 788,202   | 685,170          | 733,123   | 495,905   |           |
| December  | 613,308   | 693 <i>,</i> 954 | 444,245   | 668,547   |           |
| Total     | 6,993,564 | 6,098,703        | 7,723,531 | 3,480,203 | 1,188,552 |