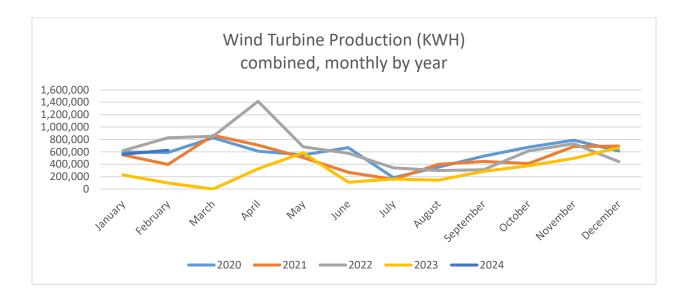

| Month     | 2020      | 2021             | 2022      | 2023      | 2024      |
|-----------|-----------|------------------|-----------|-----------|-----------|
| January   | 598,668   | 551,509          | 619,722   | 229,638   | 562,049   |
| February  | 590,960   | 397,869          | 828,786   | 96,412    | 626,503   |
| March     | 827,205   | 866,500          | 851,870   | 0         |           |
| April     | 611,169   | 709,639          | 1,416,112 | 326,944   |           |
| May       | 552,522   | 509,051          | 680,683   | 586,004   |           |
| June      | 667,898   | 269,811          | 578,540   | 110,175   |           |
| July      | 184,774   | 156,572          | 343,435   | 160,592   |           |
| August    | 352,244   | 400,452          | 298,933   | 143,734   |           |
| September | 531,071   | 444,730          | 311,668   | 286,900   |           |
| October   | 675,543   | 413,446          | 616,414   | 375,352   |           |
| November  | 788,202   | 685,170          | 733,123   | 495,905   |           |
| December  | 613,308   | 693 <i>,</i> 954 | 444,245   | 668,547   |           |
| Total     | 6,993,564 | 6,098,703        | 7,723,531 | 3,480,203 | 1,188,552 |