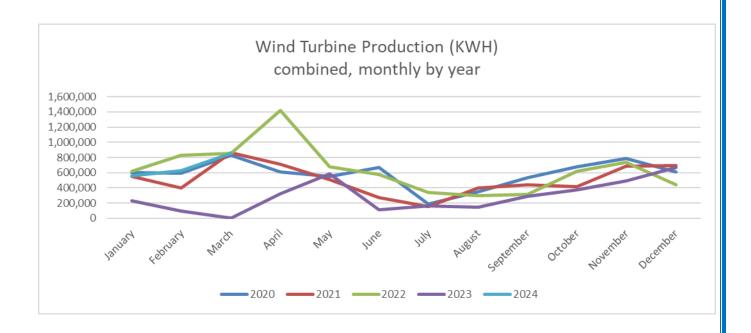

| Month     | 2020      | 2021      | 2022      | 2023      | 2024      |
|-----------|-----------|-----------|-----------|-----------|-----------|
| January   | 598,668   | 551,509   | 619,722   | 229,638   | 562,049   |
| February  | 590,960   | 397,869   | 828,786   | 96,412    | 626,503   |
| March     | 827,205   | 866,500   | 851,870   | 0         | 854,131   |
| April     | 611,169   | 709,639   | 1,416,112 | 326,944   |           |
| May       | 552,522   | 509,051   | 680,683   | 586,004   |           |
| June      | 667,898   | 269,811   | 578,540   | 110,175   |           |
| July      | 184,774   | 156,572   | 343,435   | 160,592   |           |
| August    | 352,244   | 400,452   | 298,933   | 143,734   |           |
| September | 531,071   | 444,730   | 311,668   | 286,900   |           |
| October   | 675,543   | 413,446   | 616,414   | 375,352   |           |
| November  | 788,202   | 685,170   | 733,123   | 495,905   |           |
| December  | 613,308   | 693,954   | 444,245   | 668,547   |           |
| Total     | 6,993,564 | 6,098,703 | 7,723,531 | 3,480,203 | 2,042,683 |