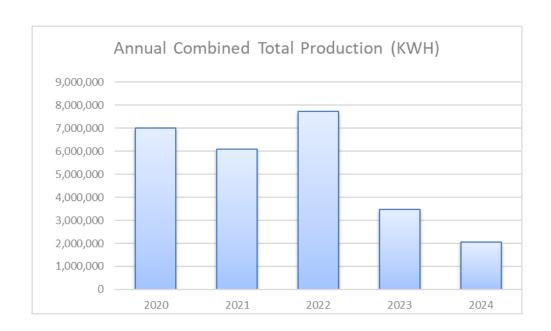

| Month     | 2020      | 2021      | 2022      | 2023      | 2024      |
|-----------|-----------|-----------|-----------|-----------|-----------|
| January   | 598,668   | 551,509   | 619,722   | 229,638   | 562,049   |
| February  | 590,960   | 397,869   | 828,786   | 96,412    | 626,503   |
| March     | 827,205   | 866,500   | 851,870   | 0         | 854,131   |
| April     | 611,169   | 709,639   | 1,416,112 | 326,944   |           |
| May       | 552,522   | 509,051   | 680,683   | 586,004   |           |
| June      | 667,898   | 269,811   | 578,540   | 110,175   |           |
| July      | 184,774   | 156,572   | 343,435   | 160,592   |           |
| August    | 352,244   | 400,452   | 298,933   | 143,734   |           |
| September | 531,071   | 444,730   | 311,668   | 286,900   |           |
| October   | 675,543   | 413,446   | 616,414   | 375,352   |           |
| November  | 788,202   | 685,170   | 733,123   | 495,905   |           |
| December  | 613,308   | 693,954   | 444,245   | 668,547   |           |
| Total     | 6,993,564 | 6,098,703 | 7,723,531 | 3,480,203 | 2,042,683 |