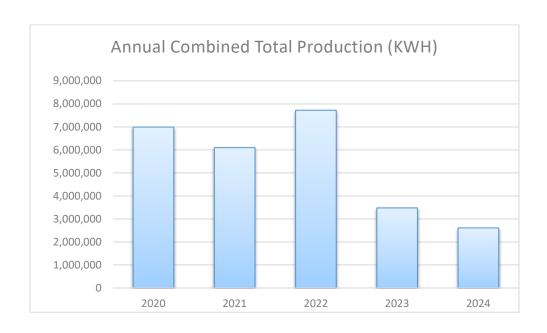

| Month     | 2020      | 2021      | 2022      | 2023      | 2024      |
|-----------|-----------|-----------|-----------|-----------|-----------|
| January   | 598,668   | 551,509   | 619,722   | 229,638   | 562,049   |
| February  | 590,960   | 397,869   | 828,786   | 96,412    | 626,503   |
| March     | 827,205   | 866,500   | 851,870   | 0         | 854,131   |
| April     | 611,169   | 709,639   | 1,416,112 | 326,944   | 568,012   |
| May       | 552,522   | 509,051   | 680,683   | 586,004   |           |
| June      | 667,898   | 269,811   | 578,540   | 110,175   |           |
| July      | 184,774   | 156,572   | 343,435   | 160,592   |           |
| August    | 352,244   | 400,452   | 298,933   | 143,734   |           |
| September | 531,071   | 444,730   | 311,668   | 286,900   |           |
| October   | 675,543   | 413,446   | 616,414   | 375,352   |           |
| November  | 788,202   | 685,170   | 733,123   | 495,905   |           |
| December  | 613,308   | 693,954   | 444,245   | 668,547   |           |
| Total     | 6,993,564 | 6,098,703 | 7,723,531 | 3,480,203 | 2,610,695 |