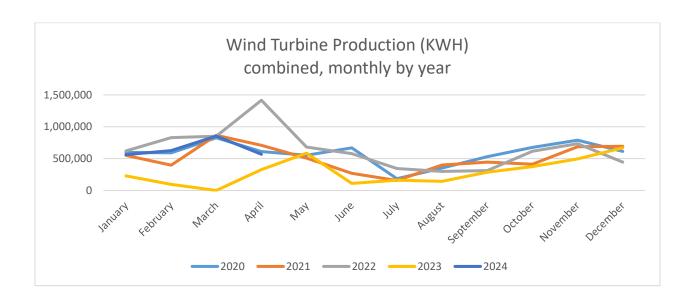

| Month     | 2020      | 2021      | 2022      | 2023      | 2024      |
|-----------|-----------|-----------|-----------|-----------|-----------|
| January   | 598,668   | 551,509   | 619,722   | 229,638   | 562,049   |
| February  | 590,960   | 397,869   | 828,786   | 96,412    | 626,503   |
| March     | 827,205   | 866,500   | 851,870   | 0         | 854,131   |
| April     | 611,169   | 709,639   | 1,416,112 | 326,944   | 568,012   |
| May       | 552,522   | 509,051   | 680,683   | 586,004   |           |
| June      | 667,898   | 269,811   | 578,540   | 110,175   |           |
| July      | 184,774   | 156,572   | 343,435   | 160,592   |           |
| August    | 352,244   | 400,452   | 298,933   | 143,734   |           |
| September | 531,071   | 444,730   | 311,668   | 286,900   |           |
| October   | 675,543   | 413,446   | 616,414   | 375,352   |           |
| November  | 788,202   | 685,170   | 733,123   | 495,905   |           |
| December  | 613,308   | 693,954   | 444,245   | 668,547   |           |
| Total     | 6,993,564 | 6,098,703 | 7,723,531 | 3,480,203 | 2,610,695 |