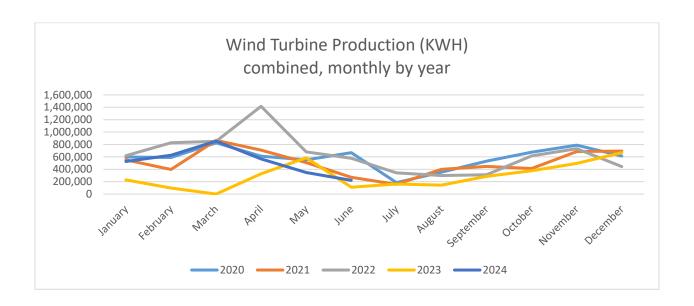

| Month     | 2020      | 2021      | 2022      | 2023      | 2024      |
|-----------|-----------|-----------|-----------|-----------|-----------|
| January   | 598,668   | 551,509   | 619,722   | 229,638   | 526,049   |
| February  | 590,960   | 397,869   | 828,786   | 96,412    | 626,503   |
| March     | 827,205   | 866,500   | 851,870   | 0         | 854,131   |
| April     | 611,169   | 709,639   | 1,416,112 | 326,944   | 568,012   |
| May       | 552,522   | 509,051   | 680,683   | 586,004   | 347,166   |
| June      | 667,898   | 269,811   | 578,540   | 110,175   | 221,383   |
| July      | 184,774   | 156,572   | 343,435   | 160,592   |           |
| August    | 352,244   | 400,452   | 298,933   | 143,734   |           |
| September | 531,071   | 444,730   | 311,668   | 286,900   |           |
| October   | 675,543   | 413,446   | 616,414   | 375,352   |           |
| November  | 788,202   | 685,170   | 733,123   | 495,905   |           |
| December  | 613,308   | 693,954   | 444,245   | 668,547   |           |
| Total     | 6,993,564 | 6,098,703 | 7,723,531 | 3,480,203 | 3,143,244 |