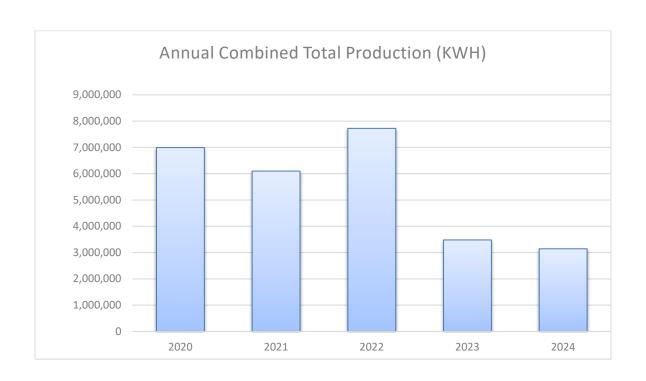

| Month     | 2020      | 2021      | 2022      | 2023      | 2024      |
|-----------|-----------|-----------|-----------|-----------|-----------|
| January   | 598,668   | 551,509   | 619,722   | 229,638   | 526,049   |
| February  | 590,960   | 397,869   | 828,786   | 96,412    | 626,503   |
| March     | 827,205   | 866,500   | 851,870   | 0         | 854,131   |
| April     | 611,169   | 709,639   | 1,416,112 | 326,944   | 568,012   |
| May       | 552,522   | 509,051   | 680,683   | 586,004   | 347,166   |
| June      | 667,898   | 269,811   | 578,540   | 110,175   | 221,383   |
| July      | 184,774   | 156,572   | 343,435   | 160,592   |           |
| August    | 352,244   | 400,452   | 298,933   | 143,734   |           |
| September | 531,071   | 444,730   | 311,668   | 286,900   |           |
| October   | 675,543   | 413,446   | 616,414   | 375,352   |           |
| November  | 788,202   | 685,170   | 733,123   | 495,905   |           |
| December  | 613,308   | 693,954   | 444,245   | 668,547   |           |
| Total     | 6,993,564 | 6,098,703 | 7,723,531 | 3,480,203 | 3,143,244 |