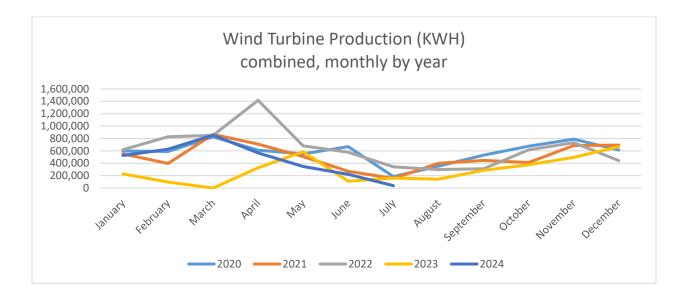

| Month     | 2020             | 2021             | 2022             | 2023      | 2024             |
|-----------|------------------|------------------|------------------|-----------|------------------|
| January   | 598 <i>,</i> 668 | 551 <i>,</i> 509 | 619,722          | 229,638   | 526,049          |
| February  | 590,960          | 397 <i>,</i> 869 | 828,786          | 96,412    | 626 <i>,</i> 503 |
| March     | 827,205          | 866,500          | 851,870          | 0         | 854,131          |
| April     | 611,169          | 709,639          | 1,416,112        | 326,944   | 568,012          |
| May       | 552 <i>,</i> 522 | 509,051          | 680,683          | 586,004   | 347,166          |
| June      | 667 <i>,</i> 898 | 269,811          | 578 <i>,</i> 540 | 110,175   | 221,383          |
| July      | 184,774          | 156,572          | 343,435          | 160,592   | 39,007           |
| August    | 352,244          | 400,452          | 298,933          | 143,734   |                  |
| September | 531,071          | 444,730          | 311,668          | 286,900   |                  |
| October   | 675,543          | 413,446          | 616,414          | 375,352   |                  |
| November  | 788,202          | 685,170          | 733,123          | 495,905   |                  |
| December  | 613,308          | 693,954          | 444,245          | 668,547   |                  |
| Total     | 6,993,564        | 6,098,703        | 7,723,531        | 3,480,203 | 3,182,251        |