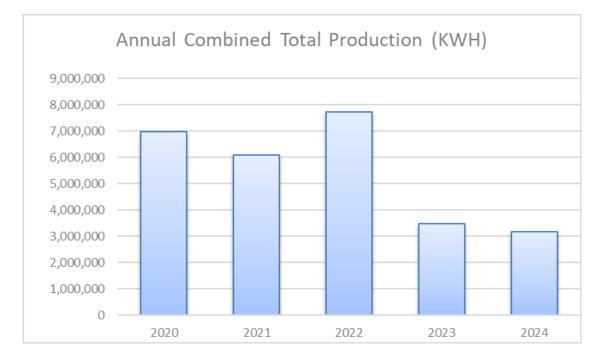

| Month     | 2020             | 2021             | 2022             | 2023      | 2024             |
|-----------|------------------|------------------|------------------|-----------|------------------|
| January   | 598 <i>,</i> 668 | 551 <i>,</i> 509 | 619,722          | 229,638   | 526,049          |
| February  | 590,960          | 397 <i>,</i> 869 | 828,786          | 96,412    | 626 <i>,</i> 503 |
| March     | 827,205          | 866,500          | 851,870          | 0         | 854,131          |
| April     | 611,169          | 709,639          | 1,416,112        | 326,944   | 568,012          |
| May       | 552 <i>,</i> 522 | 509,051          | 680,683          | 586,004   | 347,166          |
| June      | 667 <i>,</i> 898 | 269,811          | 578 <i>,</i> 540 | 110,175   | 221,383          |
| July      | 184,774          | 156,572          | 343,435          | 160,592   | 39,007           |
| August    | 352,244          | 400,452          | 298,933          | 143,734   |                  |
| September | 531,071          | 444,730          | 311,668          | 286,900   |                  |
| October   | 675,543          | 413,446          | 616,414          | 375,352   |                  |
| November  | 788,202          | 685,170          | 733,123          | 495,905   |                  |
| December  | 613,308          | 693,954          | 444,245          | 668,547   |                  |
| Total     | 6,993,564        | 6,098,703        | 7,723,531        | 3,480,203 | 3,182,251        |