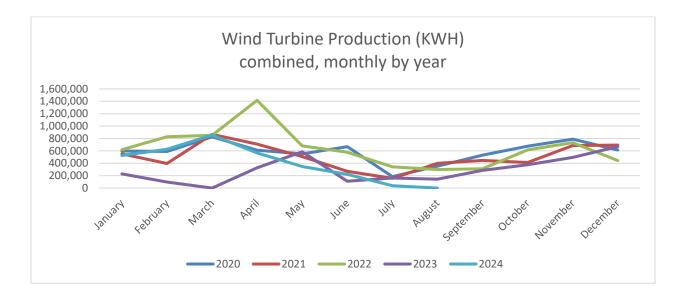

| Month     | 2020             | 2021             | 2022      | 2023      | 2024      |
|-----------|------------------|------------------|-----------|-----------|-----------|
| January   | 598 <i>,</i> 668 | 551,509          | 619,722   | 229,638   | 526,049   |
| February  | 590 <i>,</i> 960 | 397 <i>,</i> 869 | 828,786   | 96,412    | 626,503   |
| March     | 827,205          | 866,500          | 851,870   | 0         | 854,131   |
| April     | 611,169          | 709,639          | 1,416,112 | 326,944   | 568,012   |
| May       | 552,522          | 509,051          | 680,683   | 586,004   | 347,166   |
| June      | 667,898          | 269,811          | 578,540   | 110,175   | 221,383   |
| July      | 184,774          | 156,572          | 343,435   | 160,592   | 39,007    |
| August    | 352,244          | 400,452          | 298,933   | 143,734   | 0         |
| September | 531,071          | 444,730          | 311,668   | 286,900   |           |
| October   | 675,543          | 413,446          | 616,414   | 375,352   |           |
| November  | 788,202          | 685,170          | 733,123   | 495,905   |           |
| December  | 613,308          | 693 <i>,</i> 954 | 444,245   | 668,547   |           |
| Total     | 6,993,564        | 6,098,703        | 7,723,531 | 3,480,203 | 3,182,251 |