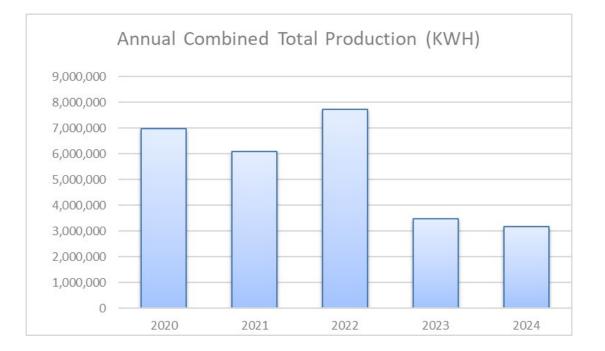

| Month     | 2020             | 2021             | 2022      | 2023      | 2024      |
|-----------|------------------|------------------|-----------|-----------|-----------|
| January   | 598 <i>,</i> 668 | 551,509          | 619,722   | 229,638   | 526,049   |
| February  | 590 <i>,</i> 960 | 397 <i>,</i> 869 | 828,786   | 96,412    | 626,503   |
| March     | 827,205          | 866,500          | 851,870   | 0         | 854,131   |
| April     | 611,169          | 709,639          | 1,416,112 | 326,944   | 568,012   |
| May       | 552,522          | 509,051          | 680,683   | 586,004   | 347,166   |
| June      | 667,898          | 269,811          | 578,540   | 110,175   | 221,383   |
| July      | 184,774          | 156,572          | 343,435   | 160,592   | 39,007    |
| August    | 352,244          | 400,452          | 298,933   | 143,734   | 0         |
| September | 531,071          | 444,730          | 311,668   | 286,900   |           |
| October   | 675,543          | 413,446          | 616,414   | 375,352   |           |
| November  | 788,202          | 685,170          | 733,123   | 495,905   |           |
| December  | 613,308          | 693 <i>,</i> 954 | 444,245   | 668,547   |           |
| Total     | 6,993,564        | 6,098,703        | 7,723,531 | 3,480,203 | 3,182,251 |